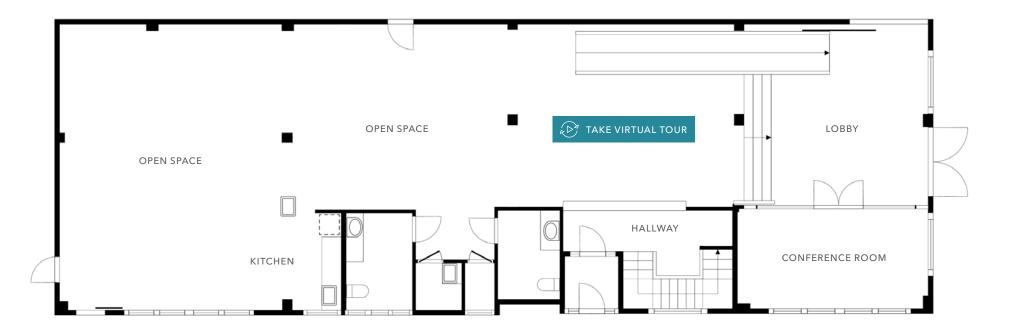

# *±4,250 SF* CREATIVE COMMERCIAL BUILDING AVAILABLE WITH PARKING

925 HARRISON ST, SAN FRANCISCO, CA 94103





#### **PROPERTY HIGHLIGHTS** Creative open plan ±4,250 SF total space Sandblasted concrete and wood interior Polished concrete and european white oak floors Two (2) private offices One (1) conference room Three (3) ADA Restrooms Two (2) Kitchenettes Two (2) HVAC Units (one per floor) All windows operable and skylights Tremendous natural light Exclusive parking or outdoor space

±2,700 GROUND FLOOR SF

±1,550 2ND FLOOR SF

*\$10,000 SALI* MO, IG

ZONING

# GROUND FLOOR PLAN





FLOOR PLAN NOT TO SCALE

## GROUND FLOOR



## SECOND FLOOR PLAN





FLOOR PLAN NOT TO SCALE

#### SECOND FLOOR





#### 925 HARRISON ST

For more information on this property, please contact SCOTT VIX 415.229.8924 scott.vix@kidder.com GARY COHEN 415.229.8909 gary.cohen@kidder.com LIC N° 00831936

KIDDER.COM

This information supplied herein is from sources we deem reliable. It is provided without any representation, warranty, or guarantee, expressed or implied as to its accuracy. Prospective Buyer or Tenant should conduct an independent investigation and verification of all matters deemed to be material, including, but not limited to, statements of income and expenses. Consult your attorney, accountant, or other professional advisor.