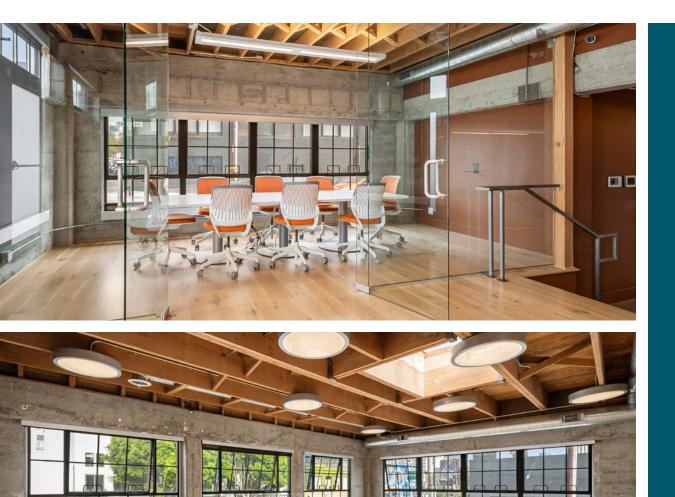

# *±4,250 SF* CREATIVE COMMERCIAL BUILDING AVAILABLE WITH PARKING

925 HARRISON ST, SAN FRANCISCO, CA 94103





#### **PROPERTY HIGHLIGHTS** Creative open plan ±4,250 SF total space Sandblasted concrete and wood interior Polished concrete and european white oak floors Two (2) private offices One (1) conference room Three (3) ADA Restrooms Two (2) Kitchenettes Two (2) HVAC Units (one per floor) All windows operable and skylights Tremendous natural light Exclusive parking or outdoor space

±2,700 GROUND FLOOR SF

±1,550 2ND FLOOR SF

*\$10,000 SALI* MO, IG

ZONING

# GROUND FLOOR PLAN





FLOOR PLAN NOT TO SCALE

## GROUND FLOOR



## SECOND FLOOR PLAN





FLOOR PLAN NOT TO SCALE

#### SECOND FLOOR





#### 925 HARRISON ST

For more information on this property, please contact SCOTT VIX 415.229.8924 scott.vix@kidder.com GARY COHEN 415.229.8909 gary.cohen@kidder.com LIC N° 00831936

KIDDER.COM

Th