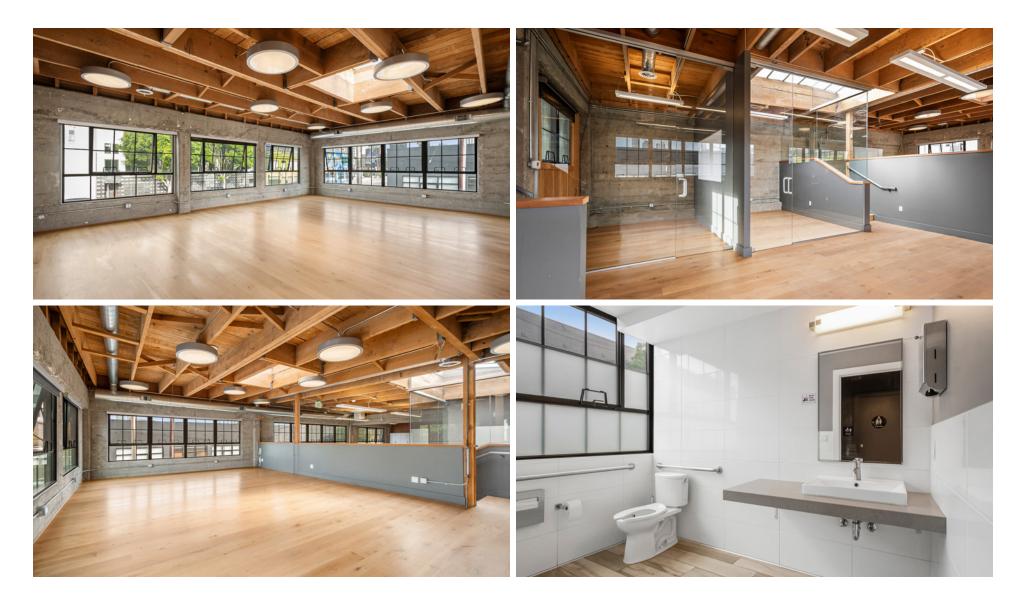

#### **PROPERTY HIGHLIGHTS** Creative open plan ±4,250 SF total space Sandblasted concrete and wood interior Polished concrete and european white oak floors Two (2) private offices One (1) conference room Three (3) ADA Restrooms Two (2) Kitchenettes Two (2) HVAC Units (one per floor) All windows operable and skylights Tremendous natural light Exclusive parking or outdoor space