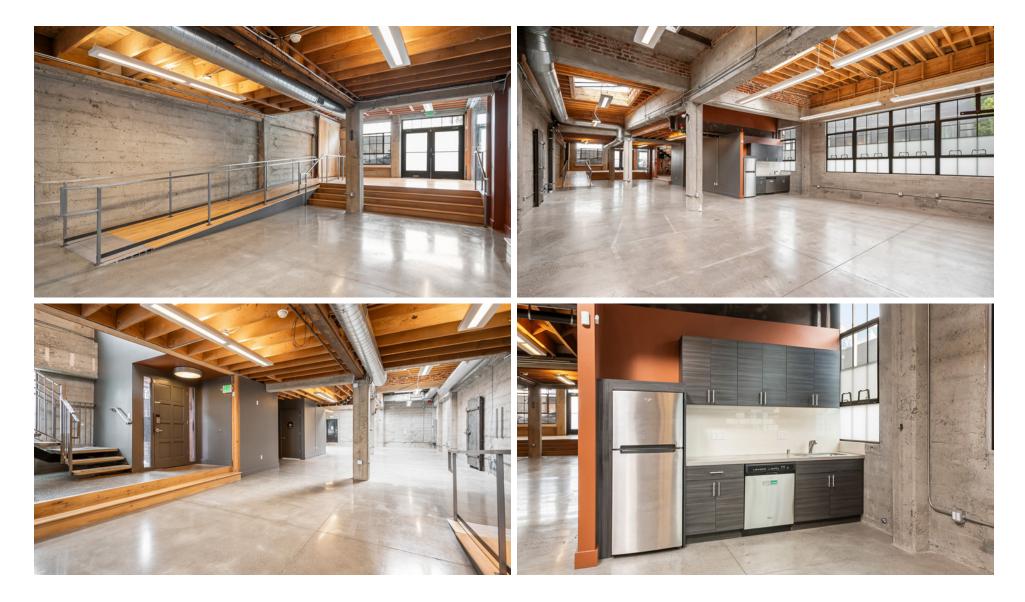

# *±4,250 SF* CREATIVE COMMERCIAL BUILDING AVAILABLE WITH PARKING

925 HARRISON ST, SAN FRANCISCO, CA 94103





#### **PROPERTY HIGHLIGHTS** Creative open plan ±4,250 SF total space Sandblasted concrete and wood interior Polished concrete and european white oak floors Two (2) private offices One (1) conference room Three (3) ADA Restrooms Two (2) Kitchenettes Two (2) HVAC Units (one per floor) All windows operable and skylights Tremendous natural light Exclusive parking or outdoor space

±2,700 GROUND FLOOR SF

±1,550 2ND FLOOR SF

*\$10,000 SALI* MO, IG

ZONING

# GROUND FLOOR PLAN





FLOOR PLAN NOT TO SCALE

## GROUND FLOOR



## SECOND FLOOR PLAN





FLOOR PLAN NOT TO SCALE

#### SECOND FLOOR





#### 925 HARRISON ST

For more information on this property, please contact SCOTT VIX 415.229.8924 scott.vix@kidder.com GARY COHEN 415.229.8909 gary.cohen@kidder.com LIC N° 00831936

KIDDER.COM

This information supplied herein is from sources we deem reliable. It is provided without any representation, warranty, or guarantee, expressed or implied as to its accuracy. Prospective Buyer or Tenant should conduct an independent investigation and verification of all matters deemed to be material, including, but not limited to, statements of income and expenses. Consult your attorney, accountant, or other professional advisor.