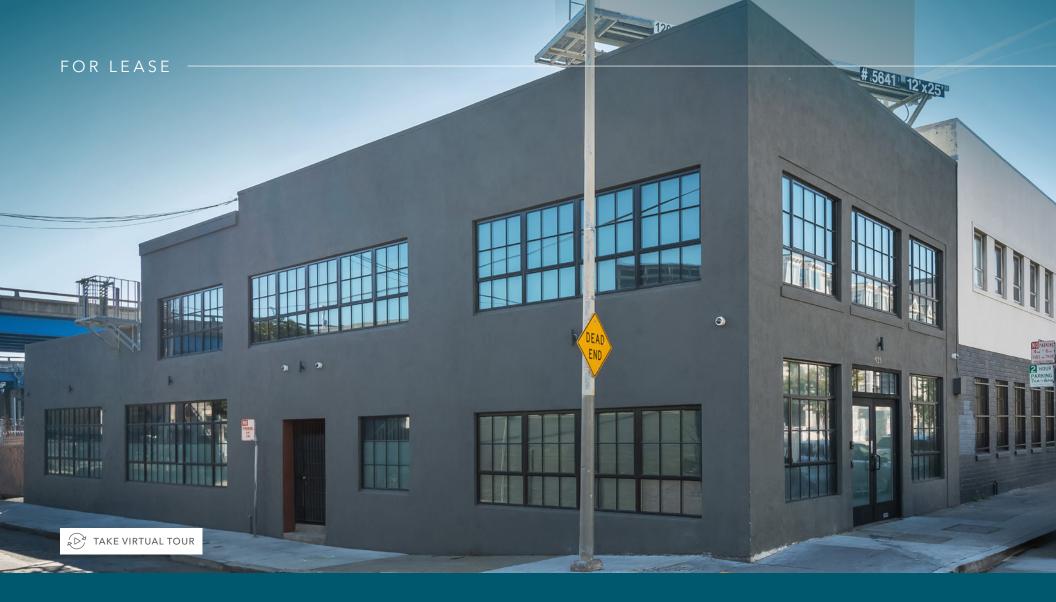

# *±4,250 SF* CREATIVE COMMERCIAL BUILDING AVAILABLE WITH PARKING

925 HARRISON ST, SAN FRANCISCO, CA 94103

#### **PROPERTY HIGHLIGHTS** Creative open plan ±4,250 SF total space Sandblasted concrete and wood interior Polished concrete and european white oak floors Two (2) private offices One (1) conference room Three (3) ADA Restrooms Two (2) Kitchenettes Two (2) HVAC Units (one per floor) All windows operable and skylights Tremendous natural light Exclusive parking or outdoor space