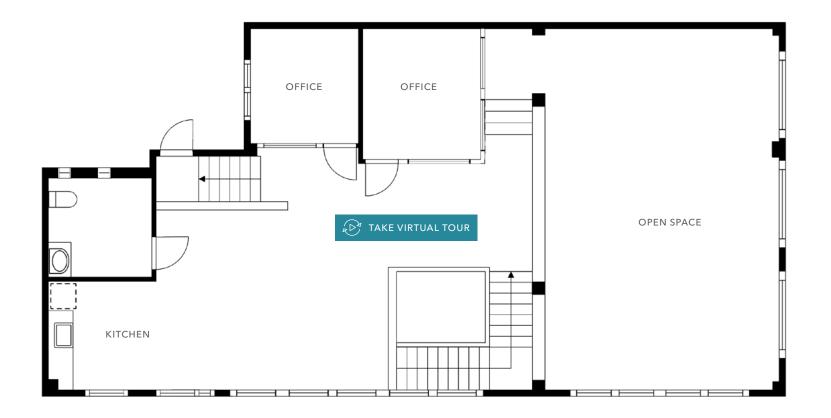

# *±4,250 SF* CREATIVE COMMERCIAL BUILDING AVAILABLE WITH PARKING

925 HARRISON ST, SAN FRANCISCO, CA 94103





#### **PROPERTY HIGHLIGHTS** Creative open plan ±4,250 SF total space Sandblasted concrete and wood interior Polished concrete and european white oak floors Two (2) private offices One (1) conference room Three (3) ADA Restrooms Two (2) Kitchenettes Two (2) HVAC Units (one per floor) All windows operable and skylights Tremendous natural light Exclusive parking or outdoor space

±2,700 GROUND FLOOR SF

±1,550 2ND FLOOR SF

*\$10,000 SALI* MO, IG

ZONING

# GROUND FLOOR PLAN





FLOOR PLAN NOT TO SCALE

## GROUND FLOOR



## SECOND FLOOR PLAN





FLOOR PLAN NOT TO SCALE

#### SECOND FLOOR





#### 925 HARRISON ST

For more information on this property, please contact SCOTT VIX 415.229.8924 scott.vix@kidder.com GARY COHEN 415.229.8909 gary.cohen@kidder.com LIC N° 00831936

KIDDER.COM

This information supplied herein is from sources we deem reliable. It is provided without any representation, warranty, or guarantee, expressed or implied as to its accuracy. Prospective Buyer or Tenant should conduct an independent investigation and verification of all matters deemed to be material, including, but not limited to, statements of income and expenses. Consult your attorney, accountant, or other professional advisor.